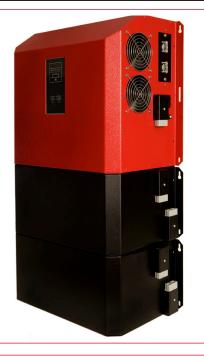

## FURNACE MATE FCM300

|          | Wall Mount              | Floor Mount   |
|----------|-------------------------|---------------|
| Height   | 38in / 96.5cm           | 23in / 58.4cm |
| Width    | 17in / 43.2cm           | 17in / 43.2cm |
| Depth    | 9.5in / 24.1cm          | 19in / 48.3cm |
| Weight   | 275lbs / 125kgs (4pcs.) |               |
| Run Time | 18 Hours*               |               |
| Voltage  | 120 Vac                 |               |
| Hookup   | AC Hardwire             |               |

The Sentinel Furnace Mate is designed to keep gas,

- Supports up to 3/4hp motor
- Wires directly into furnace power circuit
  - Fully automatic operation
  - Easy to read digital status display
    - Power switch
    - 18 hours of backup\*
  - Recharges completely in 20 hours
    - Can be floor or wall mounted
- Run time easily expanded easily by adding Sentinel Mate Expansion SEN-MATE-EXP