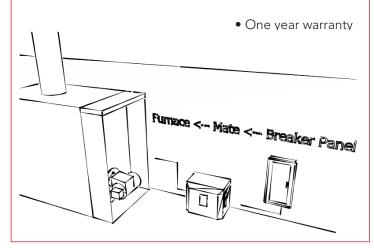

Specifications and descriptions in this document were in effect at the time of publication. Sentinel Power Systems Incorporated reserves the right to change specifications and or product appearance. oil and propane furnaces running in the event of a power failure. The Sentinel Mate meets the stringent specifications and power requirements of most furnaces. Once the unit is assembled and resting on the floor or mounted on the wall, the installation is as easy as wiring the Mate into the breaker panel, then wiring the furnace to the Mate. The Furnace Mate is pollution, noise, and service free. The Mate Supply's pure sine wave power output, one hundred percent safe for all control and ignition circuitry.